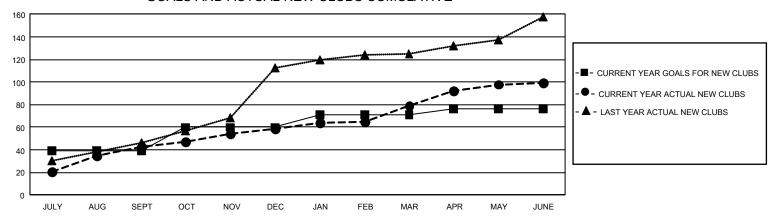

## GMT Constitutional Area 6, Group C

REPORT DOES NOT INCLUDE CLUBS IN UNDISTRICTED AREAS.

| Clubs                        |               |           |               |  |  |  |  |
|------------------------------|---------------|-----------|---------------|--|--|--|--|
| RESULTS FOR 2021-2022        |               |           |               |  |  |  |  |
| QUARTER                      | NEW CLUB GOAL | NEW CLUBS | DROPPED CLUBS |  |  |  |  |
| JULY/AUG/SEPT<br>OCT/NOV/DEC | 117<br>63     | 43<br>16  | 66<br>39      |  |  |  |  |
| JAN/FEB/MAR<br>APR/MAY/JUNE  | 33<br>15      | 20<br>20  | 7<br>23       |  |  |  |  |

## GOALS AND ACTUAL NEW CLUBS CUMULATIVE