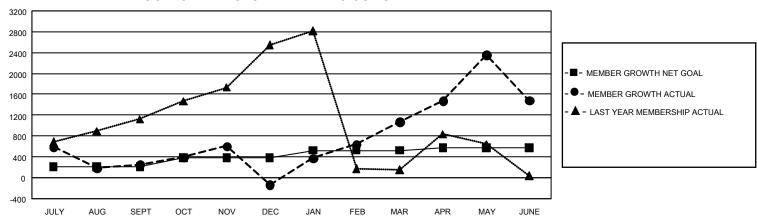

| Members               |                           |                         |                                              |  |  |  |  |  |  |
|-----------------------|---------------------------|-------------------------|----------------------------------------------|--|--|--|--|--|--|
| RESULTS FOR 2021-2022 |                           |                         |                                              |  |  |  |  |  |  |
| QUARTER               | MEMBER GROWTH NET<br>GOAL | MEMBER GROWTH<br>ACTUAL | DROPPED MEMBERS ACTUAL (including transfers) |  |  |  |  |  |  |
| JULY/AUG/SE           | EPT 209                   | 1,852                   | 1,460                                        |  |  |  |  |  |  |
| OCT/NOV/DE            | C 173                     | 953                     | 1,303                                        |  |  |  |  |  |  |
| JAN/FEB/MAF           | ₹ 139                     | 1,822                   | 347                                          |  |  |  |  |  |  |
| APR/MAY/JUI           | NE 53                     | 3,005                   | 2,303                                        |  |  |  |  |  |  |

## GOALS AND ACTUAL MEMBERS CUMULATIVE

| DROPPED CLUBS: 134 |       | 514 CLUBS OF 820 ADDED 1<br>OR MORE NEW MEMBERS | GENDER DISTRIBUTION                   |                 |
|--------------------|-------|-------------------------------------------------|---------------------------------------|-----------------|
|                    |       |                                                 | MALE                                  | 14,909 (76.78%) |
|                    |       |                                                 | FEMALE                                | 4,509 (23.22%)  |
| DROPPED MEMBERS    |       |                                                 | NON BINARY                            | 0 (0.00%)       |
| DECEASED           | 43    |                                                 | PREFER NOT TO ANSWER                  | 0 (0.00%)       |
| CLUB CANCELLED     | 2,561 |                                                 | TOTAL FAMILY UNIT MEMBERS 10,681      |                 |
| OTHER              | 2,809 | CLICK HERE FOR                                  |                                       |                 |
| TOTAL              | 5,413 | CUMULATIVE MEMBERSHIP DATA                      | FAMILY MEMBERS PAYING HALF DUES 7,512 |                 |